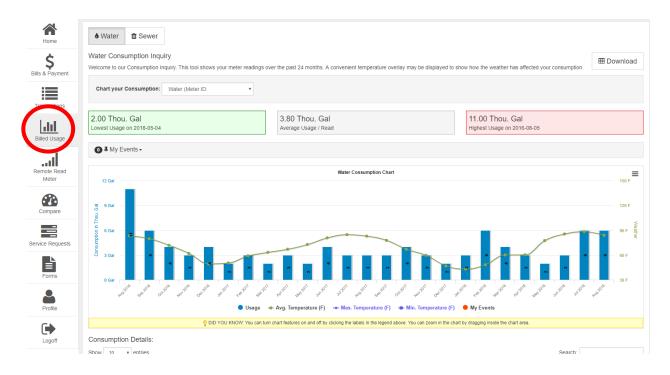

• A "Billed Usage" tab that allows you to compare monthly readings for up to two years and compare billed water or sanitary sewer totals to monthly temperatures.

• A "Compare" tag that allows you compare billed water usage month to month or year to year.