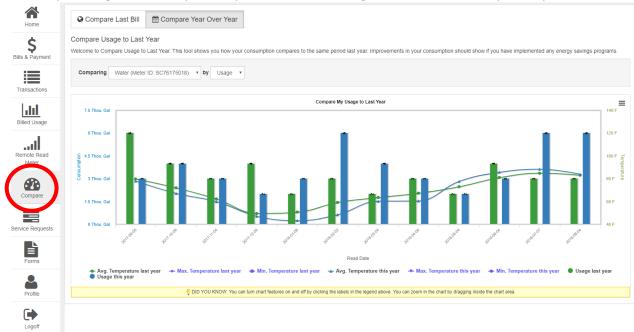

• A "Billed Usage" tab that allows you to compare monthly readings for up to two years and compare billed water or sanitary sewer totals to monthly temperatures.

• A "Compare" tag that allows you compare billed water usage month to month or year to year.