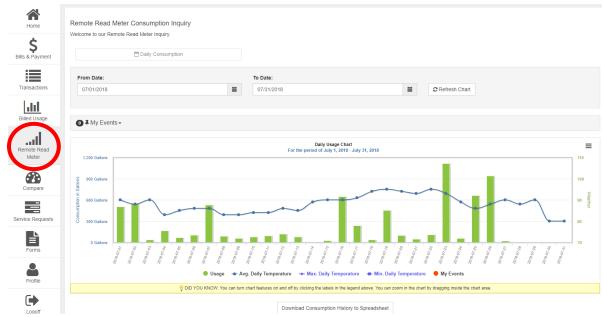

 A dashboard that gives residents with a remote read or AMI meter access to daily water meter readings. Click on the "Remote Read Meter" tab on the left side of the page to see water usage information. If you do not have an AMI meter, a message will appear informing you that interval data is unavailable. The new Remote Read Meter tab also allows you to turn on a trend line showing daily temperatures by clicking "Avg. Daily Temperature" below the interval reading chart.